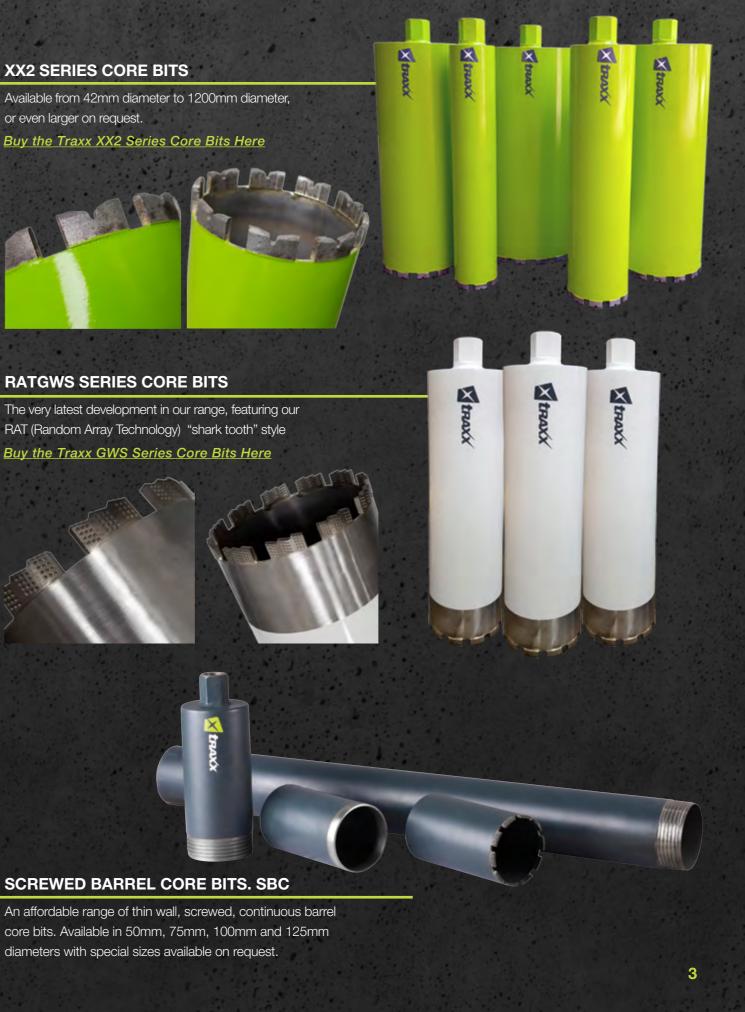

#### **DCTS SERIES CORE BITS**

Available from 20mm to 45mm diameter, using our short diamond segments.

or even larger on request.

RAT (Random Array Technology) "shark tooth" style Buy the Traxx GWS Series Core Bits Here

core bits. Available in 50mm, 75mm, 100mm and 125mm diameters with special sizes available on request.