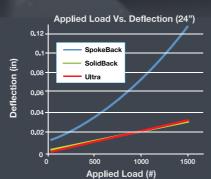

#### SPOKEBACK CORE BARRELS

TRAXX use and recommend, wherever possible, Western Saw spokeback core bit barrels.

Strong, easy to handle, and lightweight, with extreme tolerances on even the biggest sizes and lengths.

Available in sizes 100mm to 1500mm diameter. Patent protected.

0 2