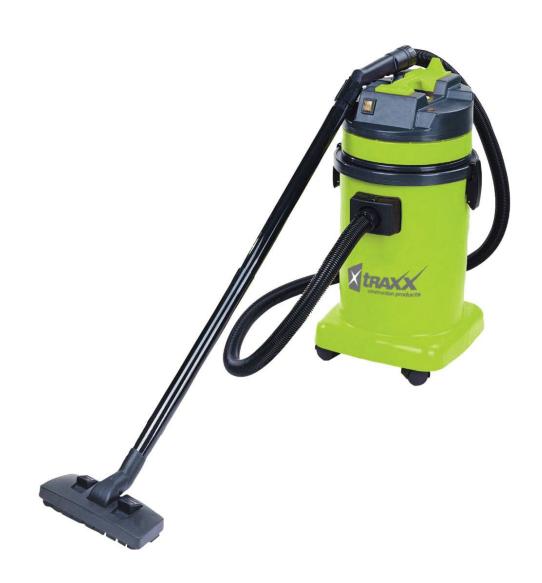

# **OPERATIONS MANUAL**

**TM-GVS30L VACUUM CLEANER** 

#### **USER INSTRUCTIONS**

- 1) Make sure that the power supply in the building is identical to that shown on the rating label/voltage plate.
- 2) Assemble the suction hose, tubes and suitable floor tool/nozzle.
- 3) Connect suction hose to tank connector of the vacuum cleaner.
- 4) Place suction head on tank so that the mains cable is opposite to the suction hose connection.