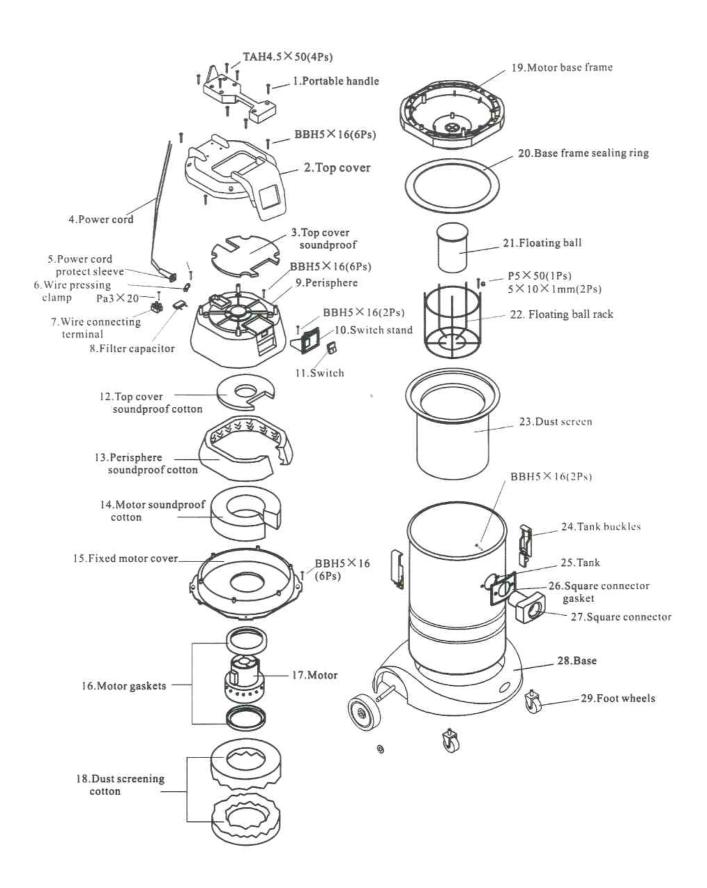

FORE PLUGGING INTO POWER SOCKET.

- 1) Always turn the machine off and disconnect the plug from the power supply before cleaning or maintenance.
- 2) Always keep the machine and dry as possible don't leave it for a long time with dust or water.
- 3) Clean the cloth bag thoroughly either by beating or brushing it.
- 4) The cloth bag can be washed with a little washing powder in lukewarm water and must be dried thoroughly before re-use.
- 5) The cloth bag must be replaced according to the level of use.

#### **TROUBLESHOOTING**

- 1) The dust bag is too dirty / Clean the dust bag thoroughly.
- 2) There is too much waste in the dust bag or in the machine / Remove and dispose of all the waste.
- 3) The suction hose or the tank connector is blocked / Clear out the blockage.

## **PARTS LIST**



## VC30L VACUUM CLEANER

| Model           | VC30L                |
|-----------------|----------------------|
|                 | Stainless Steel Tank |
| Power           | 1000W, single phase  |
| Cooling System  | Circulating          |
| Capacity        | 30L                  |
| Height          | 78cm                 |
| Diameter        | 34.5cm               |
| Air Flow        | 53L/s                |
| Vacuum Suction  | 230 mbar             |
| Accessories     | 40mm                 |
| Function        | Wet & Dry vacuuming  |
| Voltage         | 220/240V             |
| Length of Cable | 7m                   |



## STANDARD ATTACHMENTS:





Unit 4/1 Rocklea Drive Port Melbourne Vic 3207

1300 109 108

www.traxxcp.com.au